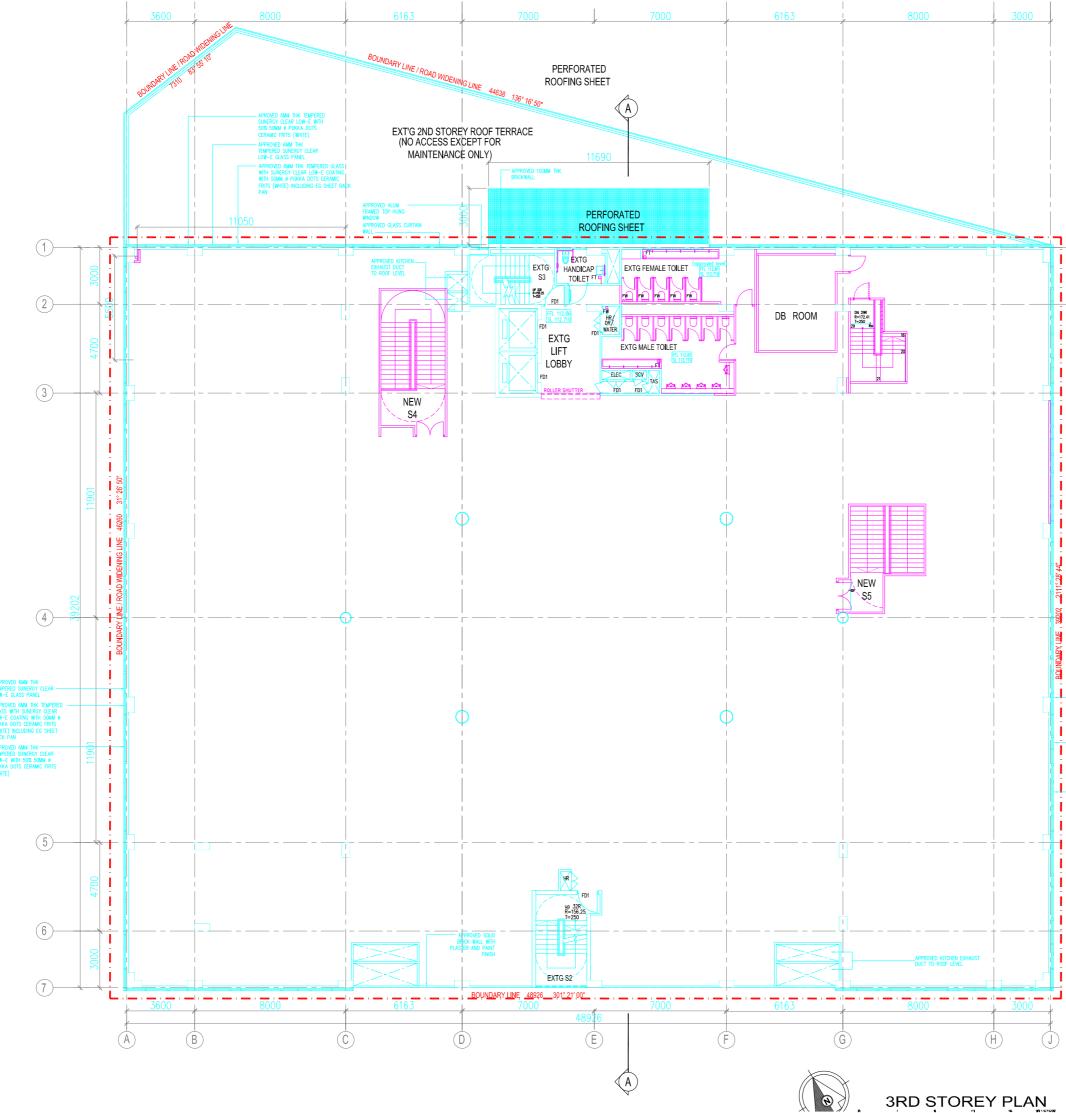

## COMMERCIAL PROPERTIES FOR RENTAL

\*\*\* Direct from Owner-Developer \*\*\*

(Mobile/WhatsApp) 98 635 635

(Email) christopher@wahkhiaw.com.sg (Website) www.wahkhiaw.com.sg

| NAME OF PROPERTY                                                           | ТҮРЕ                                  | LEVEL                                   |    | EST BUILT-                                                                                                                                                                                                                                                                                                                                                                                                                                                    | ASKING<br>MONTHLY RENTAL                           | M&E/                                                                                                    | REMARKS                                                                                                                                                                                            |
|----------------------------------------------------------------------------|---------------------------------------|-----------------------------------------|----|---------------------------------------------------------------------------------------------------------------------------------------------------------------------------------------------------------------------------------------------------------------------------------------------------------------------------------------------------------------------------------------------------------------------------------------------------------------|----------------------------------------------------|---------------------------------------------------------------------------------------------------------|----------------------------------------------------------------------------------------------------------------------------------------------------------------------------------------------------|
| INAME OF THOSE AND A THE THE LEVEL / SQ FT UP / SQ FT                      |                                       |                                         |    | MONTHLY RENTAL       Specifications         * Heavy foot traffic location throughout the day       * Telok Ayer MRT at the doorstep         * Fully air-conditioned interior for comfort       * Fully air-conditioned interior for comfort         * Prime ground floor location and frontage       * Linked by covered walkways to adjacent high-rise buildings         * Surrounded by gyms, hotels, offices       * Singapore Pools located just upstairs |                                                    |                                                                                                         |                                                                                                                                                                                                    |
| 51 Telok Ayer St,<br>#03-00<br>(entire 3rd floor)<br>(Floor plan attached) | Commercial                            | 3rd<br>floor                            | na | 19,526 sf                                                                                                                                                                                                                                                                                                                                                                                                                                                     | View To Offer<br>Subject to GST                    | Private lift lobby ;<br>Fitted with air-con, lights,<br>flooring, toilets ;<br>Multiple fire staircases | <ol> <li>Flexible commercial use.</li> <li>Squarish efficient layout.</li> <li>Fitted and ready for use.</li> <li>Central and next to MRT.</li> <li>Lease until 28 Feb 2026.</li> </ol>            |
| 51 Telok Ayer St,<br>#01-12<br>(Floor plan attached)                       | Food Stall<br>(Inside Food<br>Court)  | Ground<br>floor                         | na | 200 sf                                                                                                                                                                                                                                                                                                                                                                                                                                                        | \$ 5 k<br>(Excl svc chg \$1.8k)<br>Subject to GST  | 32Amp 3-phase, Exhaust,<br>Town Gas, Grease Trap,<br>Foodcourt Seating                                  | <ol> <li>Plate collection &amp;<br/>dishwashing provided.</li> <li>Available immediate.</li> <li>For takeover till 28/2/26.</li> <li>No takeover fee.</li> <li>Currently nasi lemak.</li> </ol>    |
| 51 Telok Ayer St,<br>#01-17A<br>(Floor plan attached)                      | Food Stall<br>(Inside Food<br>Court)  | Ground<br>floor                         | na | 200 sf                                                                                                                                                                                                                                                                                                                                                                                                                                                        | \$ 5 k<br>(Excl svc chg \$ 1.8k)<br>Subject to GST | 32Amp 3-phase, Exhaust,<br>No Gas (Electric cooking<br>only), Grease Trap,<br>Foodcourt Seating         | <ol> <li>Plate collection &amp;<br/>dishwashing provided.</li> <li>Available immediate.</li> <li>For takeover till 28/2/26.</li> <li>No takeover fee.</li> <li>Currently selling pasta.</li> </ol> |
| 51 Telok Ayer St,<br>#01-01A<br>(Floor plan attached)                      | <b>Shop</b><br>(Inside Lift<br>Lobby) | Ground<br>floor                         | na | 200 sf                                                                                                                                                                                                                                                                                                                                                                                                                                                        | \$ 1.5 k<br>Subject to GST                         |                                                                                                         | <ol> <li>Suits convenience shop,<br/>shoe repair, phone repair.</li> <li>Not for F&amp;B use.</li> <li>Lease until 28 Feb 2026.</li> </ol>                                                         |
| 51 Telok Ayer St,<br>#03-07 (part)                                         | Office                                | Roof Level<br>(Take lift,<br>press "R") | na | 298 sf                                                                                                                                                                                                                                                                                                                                                                                                                                                        | \$ 2.5 k<br>Subject to GST                         |                                                                                                         | <ol> <li>Exclusive top-floor unit.</li> <li>Corner unit.</li> <li>Adjacent to roof terrace.</li> <li>Lease until 28 Feb 2026.</li> <li>Season parking available.</li> </ol>                        |

3RD STOREY PLAN