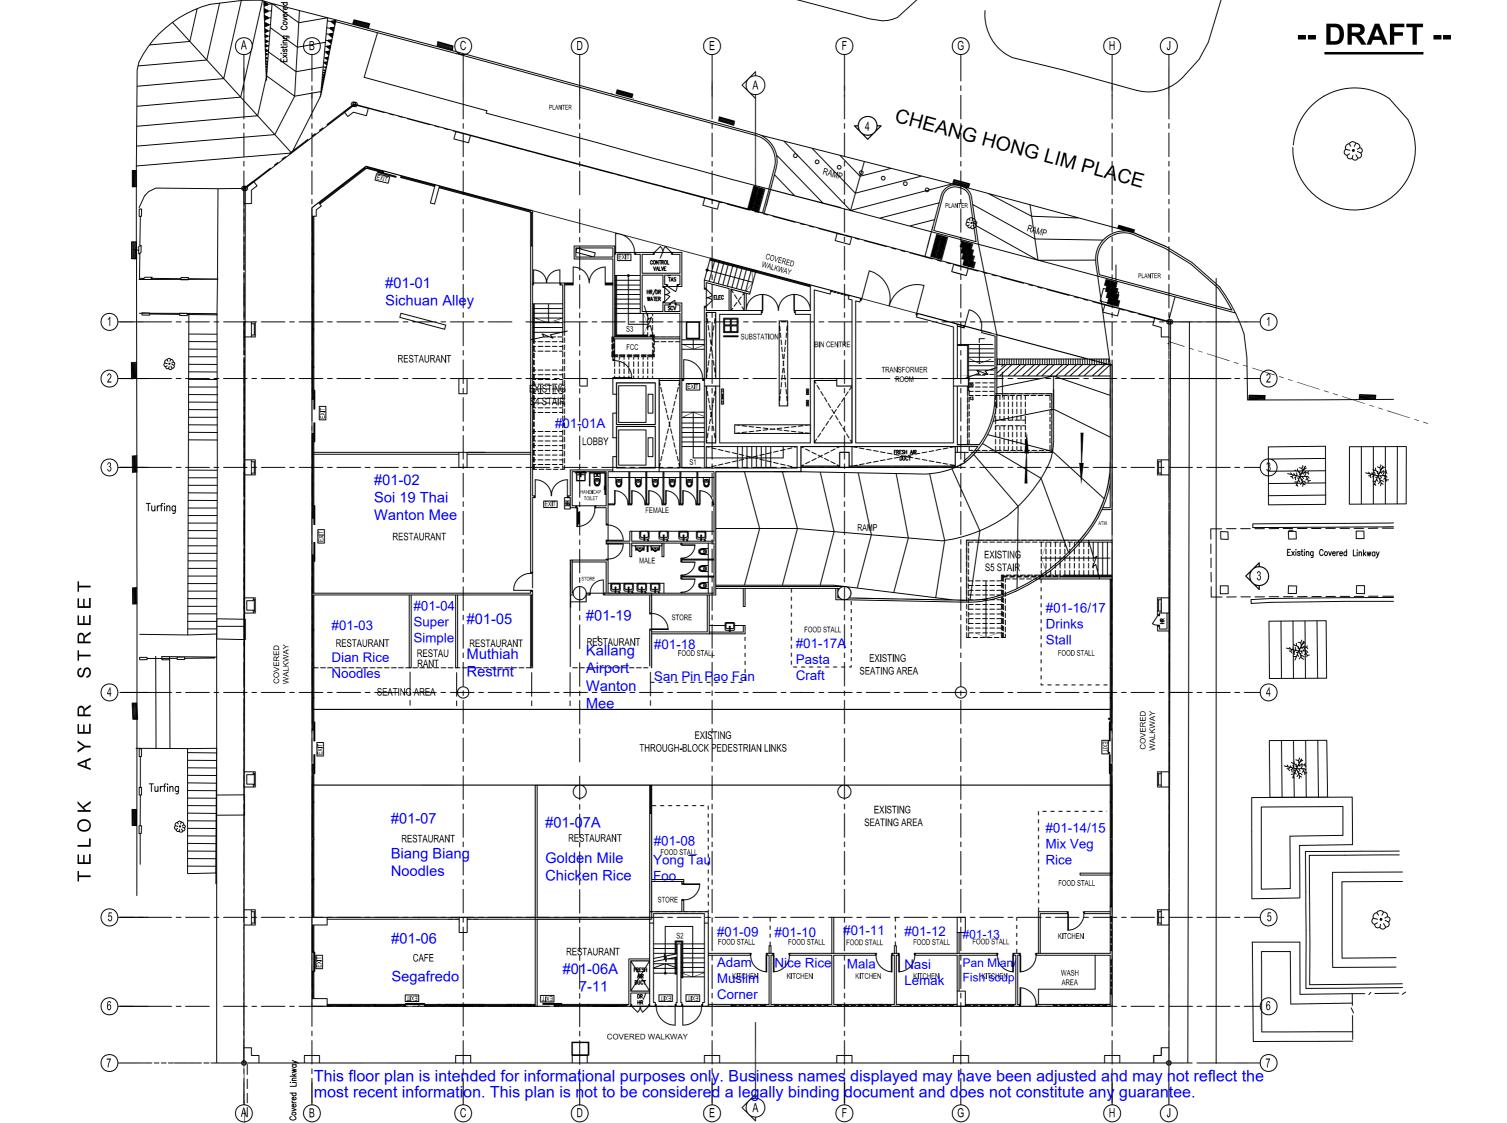

## COMMERCIAL PROPERTIES FOR RENTAL

\*\*\* Direct from Owner-Developer \*\*\*

(Mobile/WhatsApp) 98 635 635

(Email) christopher@wahkhiaw.com.sg (Website) www.wahkhiaw.com.sg

| NAME OF PROPERTY                                                           | ТҮРЕ                                  | LEVEL                                   |    | EST BUILT-                                                                                                                                                                                                                                                                                                                                                                                                                                                    | ASKING<br>MONTHLY RENTAL                           | M&E/                                                                                                    | REMARKS                                                                                                                                                                                            |
|----------------------------------------------------------------------------|---------------------------------------|-----------------------------------------|----|---------------------------------------------------------------------------------------------------------------------------------------------------------------------------------------------------------------------------------------------------------------------------------------------------------------------------------------------------------------------------------------------------------------------------------------------------------------|----------------------------------------------------|---------------------------------------------------------------------------------------------------------|----------------------------------------------------------------------------------------------------------------------------------------------------------------------------------------------------|
| INAME OF THOSE AND A THE THE LEVEL / SQ FT UP / SQ FT                      |                                       |                                         |    | MONTHLY RENTAL       Specifications         * Heavy foot traffic location throughout the day       * Telok Ayer MRT at the doorstep         * Fully air-conditioned interior for comfort       * Fully air-conditioned interior for comfort         * Prime ground floor location and frontage       * Linked by covered walkways to adjacent high-rise buildings         * Surrounded by gyms, hotels, offices       * Singapore Pools located just upstairs |                                                    |                                                                                                         |                                                                                                                                                                                                    |
| 51 Telok Ayer St,<br>#03-00<br>(entire 3rd floor)<br>(Floor plan attached) | Commercial                            | 3rd<br>floor                            | na | 19,526 sf                                                                                                                                                                                                                                                                                                                                                                                                                                                     | View To Offer<br>Subject to GST                    | Private lift lobby ;<br>Fitted with air-con, lights,<br>flooring, toilets ;<br>Multiple fire staircases | <ol> <li>Flexible commercial use.</li> <li>Squarish efficient layout.</li> <li>Fitted and ready for use.</li> <li>Central and next to MRT.</li> <li>Lease until 28 Feb 2026.</li> </ol>            |
| 51 Telok Ayer St,<br>#01-12<br>(Floor plan attached)                       | Food Stall<br>(Inside Food<br>Court)  | Ground<br>floor                         | na | 200 sf                                                                                                                                                                                                                                                                                                                                                                                                                                                        | \$ 5 k<br>(Excl svc chg \$1.8k)<br>Subject to GST  | 32Amp 3-phase, Exhaust,<br>Town Gas, Grease Trap,<br>Foodcourt Seating                                  | <ol> <li>Plate collection &amp;<br/>dishwashing provided.</li> <li>Available immediate.</li> <li>For takeover till 28/2/26.</li> <li>No takeover fee.</li> <li>Currently nasi lemak.</li> </ol>    |
| 51 Telok Ayer St,<br>#01-17A<br>(Floor plan attached)                      | Food Stall<br>(Inside Food<br>Court)  | Ground<br>floor                         | na | 200 sf                                                                                                                                                                                                                                                                                                                                                                                                                                                        | \$ 5 k<br>(Excl svc chg \$ 1.8k)<br>Subject to GST | 32Amp 3-phase, Exhaust,<br>No Gas (Electric cooking<br>only), Grease Trap,<br>Foodcourt Seating         | <ol> <li>Plate collection &amp;<br/>dishwashing provided.</li> <li>Available immediate.</li> <li>For takeover till 28/2/26.</li> <li>No takeover fee.</li> <li>Currently selling pasta.</li> </ol> |
| 51 Telok Ayer St,<br>#01-01A<br>(Floor plan attached)                      | <b>Shop</b><br>(Inside Lift<br>Lobby) | Ground<br>floor                         | na | 200 sf                                                                                                                                                                                                                                                                                                                                                                                                                                                        | \$ 1.5 k<br>Subject to GST                         |                                                                                                         | <ol> <li>Suits convenience shop,<br/>shoe repair, phone repair.</li> <li>Not for F&amp;B use.</li> <li>Lease until 28 Feb 2026.</li> </ol>                                                         |
| 51 Telok Ayer St,<br>#03-07 (part)                                         | Office                                | Roof Level<br>(Take lift,<br>press "R") | na | 298 sf                                                                                                                                                                                                                                                                                                                                                                                                                                                        | \$ 2.5 k<br>Subject to GST                         |                                                                                                         | <ol> <li>Exclusive top-floor unit.</li> <li>Corner unit.</li> <li>Adjacent to roof terrace.</li> <li>Lease until 28 Feb 2026.</li> <li>Season parking available.</li> </ol>                        |

## **Draft Only**